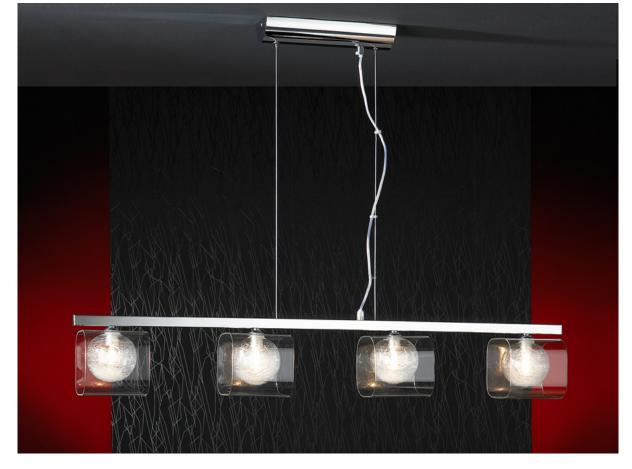

# Eclipse Pendants 506514

Lamp of 4 lights adjustable in height, made of metal, chrome finish. Molding glass shades, interior ball decorated with glass filaments.

·This item includes 4 G9 LED 6W This lamp is supplied with GRAVITY TOGGLES, to improve ceiling fixing.

## ADDITIONAL INFORMATION

Material:Metal and glass Finish: Chrome and clear Assembling time by customer: 20 min Cable colour: Clear