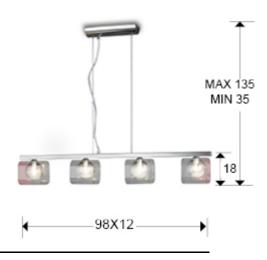

### **SIZES**

Sizes:  $\leftrightarrow$  98.0 \$\frac{1}{2}\$ 18.0 \$\sqrt{12.0}\$ cm Height when installed: 35.0/ max. 135.0 cm Weight: 2.6 Kg