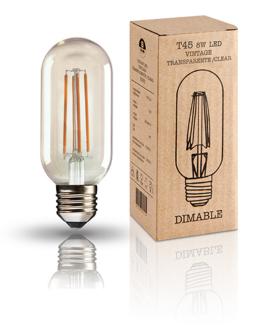

# **Vintage Dimmable**

5035

Dimmable vintage LED bulb T45 8W. Warm light. Clear glass, inner filament of LED. 870 lumens. 2.700K. Light beam of 360°. For E27 lampholders.

To install with LED dimmers only, never use pulse dimmers. Please, consult a qualified technician.