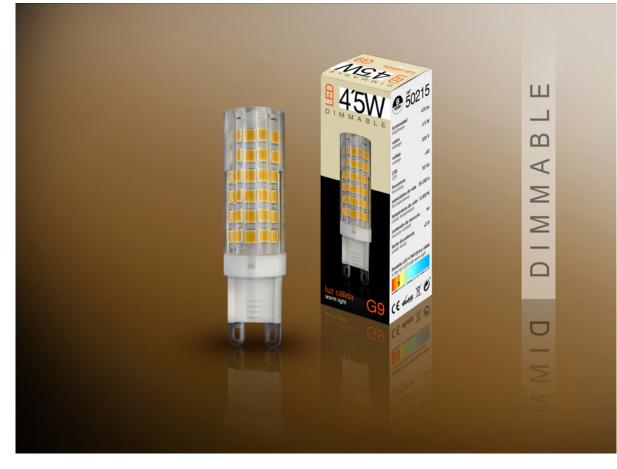

S

50215

DIMMABLE LED bulb of 4.5W. Warm light equivalent to halogen of 40W. 470 lumen. 3.000° K. Light beam of 360°. For G9 lampholders.

To install with LED dimmers only, never use pulse dimmers. Please, consult a qualified technician.

## TECHNICAL INFORMATION

Energy class: A+ IP protection: IP 20 Maximum power: 4.5W Voltage: 220 V Frecuency: 50 Hz Dimmable: YES Colour temperature: 3,000 K Average lifespan: 25,000 h Power factor: >0.9 CRI: >80 Recommended product