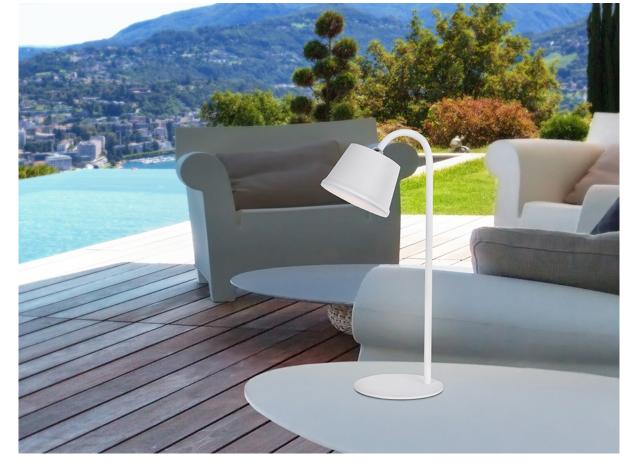

Cuco

498276

Table lamps

Indoor and outdoor LED table lamp, includes magnetic accessories for use as wall or pendant. Made of white finish metal and opal acrylic diffuser. Rechargeable battery. 3W LED, 200lm, 3000K. DIMMABLE. IP54.

### ADDITIONAL INFORMATION

Material:Metal, ABS Finish: White, Opal