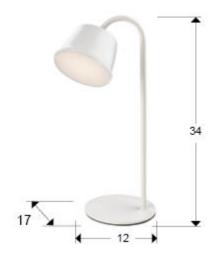

# **GENERAL INFORMATION**

Catalogue: i42 Iluminación Page: 297 EAN Code: 8435435328467 Type: Table lamps Collection: Cuco

SIZES

Sizes: ↔ 12.0 <sup>1</sup> 34.0 <sup>1</sup> 17.0 cm Weight: 0.8 Kg