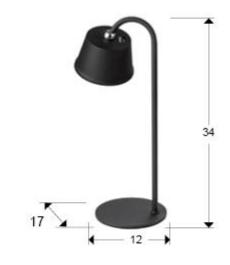

# **Cuco** 498238

Indoor and outdoor LED table lamp, includes magnetic accessories for use as wall or pendant. Made of black finish metal and opal acrylic diffuser. Rechargeable battery. 3W LED, 200lm, 3000K. DIMMABLE. IP54.

Rechargeable lithium battery, 3000 mAh. Charging time 5 hours, approximate autonomy 6 hours. Charger included

### GENERAL INFORMATION

Catalogue: i42 Iluminación Page: 296 EAN Code: 8435435339159 Collection: Cuco



#### SIZES

## SIZES WITH PACKAGING

Weight: 1.0 Kg Volume: 0.0090m³ Sizes: ↔ 16.0 \$ 37.0 ✔ 16.0 cm

## **TECHNICAL INFORMATION**

IP protection: IP 54 Electric class: Class 3 Maximum power: 3W Voltage: 5 V Frecuency: 50/60 Hz Colour temperature: 3,000 K Average lifespan: 30,000 h Power factor: >0.5 CRI: >80

CE

DRIVER LED Make: POWER SUPL Model: YHSB050G1000 Quantity: 1 Units Dimmable: No Maximum power: 5W Frecuency: 50-60 Hz Primary voltaje: 100-240 V Type: Corriente constante Secondary current: 1.000 V Sizes: ↔ 4,2 ↓ 5,3 ✔ 2,6 cm

#### ADDITIONAL INFORMATION

Material:Metal, ABS Finish: Black, Opal