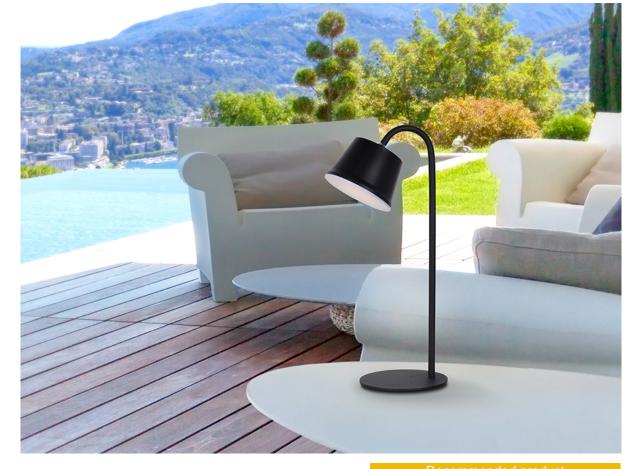

# **Cuco** 498238

Indoor and outdoor LED table lamp, includes magnetic accessories for use as wall or pendant. Made of black finish metal and opal acrylic diffuser. Rechargeable battery. 3W LED, 200lm, 3000K. DIMMABLE. IP54.