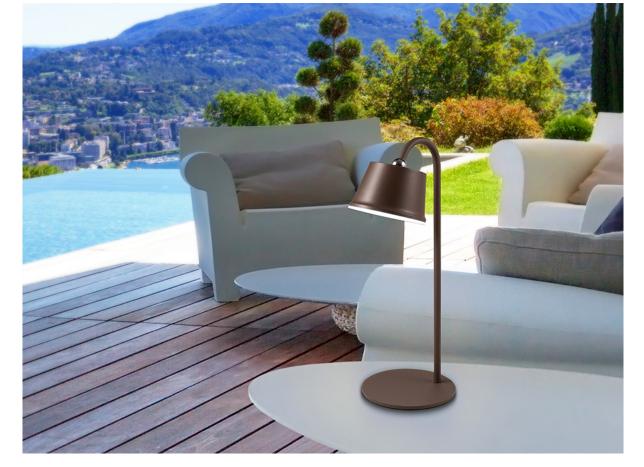

# Cuco Table lamps

498214

Indoor and outdoor LED table lamp, includes magnetic accessories for use as wall or pendant. Made of corten finish metal and opal acrylic diffuser. Rechargeable battery. 3W LED, 200lm, 3000K. DIMMABLE. IP54.

### ADDITIONAL INFORMATION

Material:Metal, ABS Finish: Corten, Opal.