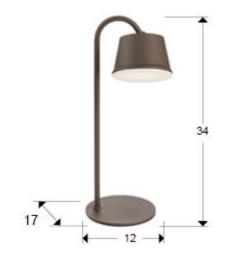

# Cuco Table lamps

498214

Indoor and outdoor LED table lamp, includes magnetic accessories for use as wall or pendant. Made of corten finish metal and opal acrylic diffuser. Rechargeable battery. 3W LED, 200lm, 3000K. DIMMABLE. IP54.

Rechargeable lithium battery, 3000 mAh. Charging time 5 hours, approximate autonomy 6 hours. Charger included

#### **GENERAL INFORMATION**

Catalogue: i42 Iluminación Page: 295 EAN Code: 8435435339142 Type: Table lamps Collection: Cuco Recommended product



#### SIZES

Sizes: ↔ 12.0 ↓ 34.0 ✔ 17.0 cm Weight: 0.8 Kg

#### SIZES WITH PACKAGING

Weight: 1.0 Kg Volume: 0.0090m³ Sizes: ↔ 16.0 ‡ 37.0 ✔ 16.0 cm

## **TECHNICAL INFORMATION**

IP protection: IP 54 Electric class: Class 3 Maximum power: 3W Voltage: 5 V Frecuency: 50/60 Hz Colour temperature: 3,000 K Average lifespan: 30,000 h Power factor: >0.5 CRI: >80

CE

DRIVER LED Make: POWER SUPL Model: YHSB050G1000 Quantity: 1 Units Dimmable: No Maximum power: 5W Frecuency: 50-60 Hz Primary voltaje: 100-240 V Type: Corriente constante Secondary current: 1.000 V Sizes: ↔ 4,2 ↓ 5,3 ✔ 2,6 cm

### ADDITIONAL INFORMATION

Material:Metal, ABS Finish: Corten, Opal.