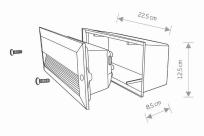

--------------|
| LUMINAIRE | MODEL       | BASALT | CATALOGUE GROUP |

## COUNTRY OF ORIGIN

| MADE IN P.R.C. |
|----------------|
|----------------|



4966

E14



LIGHT SOURCE

IP

LIGHT SOURCES TYPE

MAXIMUM WATTAGE

| PACKAGE DIMENSIONS<br>(L/W/H) | 13cm/10cm/23cm      |
|-------------------------------|---------------------|
| NET/GROSS WEIGHT              | 0.61kg/0.7kg        |
| ASSEMBLY METHOD               | Recessed assembly   |
| LEADING/SUPPLEMENTARY COLOR   | Silver,Transpar     |
|                               | ent                 |
| MATERIALS Paint               | ed aluminum,Plastic |
| STYLE                         | Modern              |
| ELECTRICAL SECURITY CLASS     | I                   |
| POWER SUPPLY                  | ~220-230V/50/60Hz   |



## DIMENSIONS





CUT OUT

HOLE SHAPE HOLE DIMENSIONS Rectangular 22x12cm

## **CATALOGUE CARD**