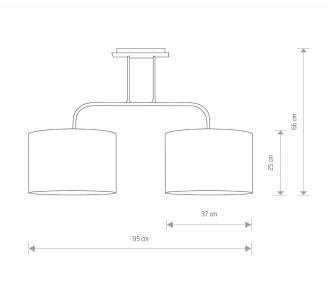

## **CATALOGUE CARD**

95 cm

-

•

| $\mathcal{T}$                 |                      |                   |                |
|-------------------------------|----------------------|-------------------|----------------|
| LUMINAIRE MODEL               | ALICE M              | CATALOGUE GROUP   | -              |
|                               | 4962                 | COUNTRY OF ORIGIN | MADE IN POLAND |
| LIGHT SOURCE                  | E27                  |                   |                |
| LIGHT SOURCES TYPE            | Replaceable          |                   |                |
| MAXIMUM WATTAGE               | 25W only LED         |                   |                |
| LAMP INCLUDES SOURCE OF LIGHT | No                   |                   |                |
| NUMBER OF LIGHT SOURCES       | 2                    |                   |                |
| IP                            | IP20                 |                   |                |
|                               | Interior use         |                   |                |
| ERE C E LE 🕑 🖉 🔂              |                      |                   |                |
| PACKAGE DIMENSIONS<br>(L/W/H) | 49cm/15cm/66cm       |                   |                |
| NET/GROSS WEIGHT              | 1.7kg/3.54kg         |                   |                |
| ASSEMBLY METHOD               | Bridge               |                   |                |
| LEADING/SUPPLEMENTARY COLOR   | Black-<br>Gold,Black |                   |                |
| MATERIALS Fa                  | abric,Painted steel  |                   |                |
| STYLE                         | Modern               | DIMENSIONS        |                |
| ELECTRICAL SECURITY CLASS     | I                    |                   |                |
| POWER SUPPLY ~                | 220-230V/50/60Hz     |                   |                |
| 5903139496292                 |                      | 95 m              | 5 cm           |