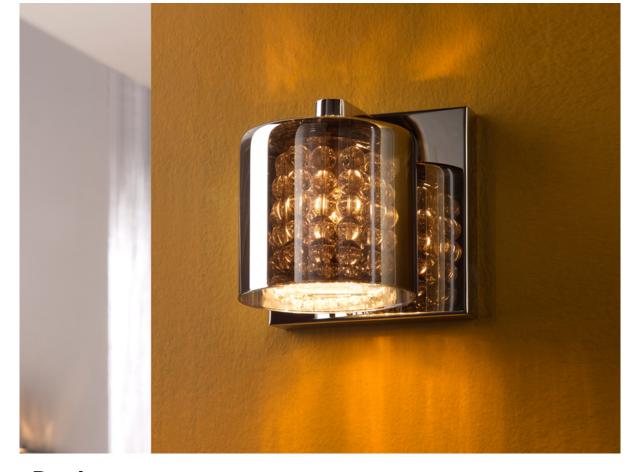

Denise Wall lamps

494745

Wall lamp of 1 light made of metal, chrome finish. Double glass shade, external one of shimmered glass and internal one made with stripes of clear crystal beads.

•This item includes 1 G9 LED 6W

#### ADDITIONAL INFORMATION

Material:Metal and glass Finish: Chromed. Shimmered and clear