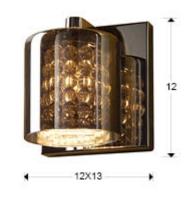

Denise Wall lamps

494745

Wall lamp of 1 light made of metal, chrome finish. Double glass shade, external one of shimmered glass and internal one made with stripes of clear crystal beads.

•This item includes 1 G9 LED 6W

### **GENERAL INFORMATION**

Catalogue: i39 Iluminación Page: 255 EAN Code: 8435435312022 Type: Wall lamps Collection: Denise



#### SIZES

Sizes: ↔ 12.0 ↓ 12.0 ✔ 13.0 cm Weight: 0.6 Kg

## SIZES WITH PACKAGING

Weight: 1.0 Kg Volume: 0.0100m³ Sizes: ↔ 25.0 ‡ 20.0 ✔ 19.0 cm

# **TECHNICAL INFORMATION**

Energy class: A+ IP protection: IP 20 Electric class: Class 1 Maximum power: 42W Voltage: 220/240 V Frecuency: 50 Hz





#### ADDITIONAL INFORMATION

Material:Metal and glass Finish: Chromed. Shimmered and clear