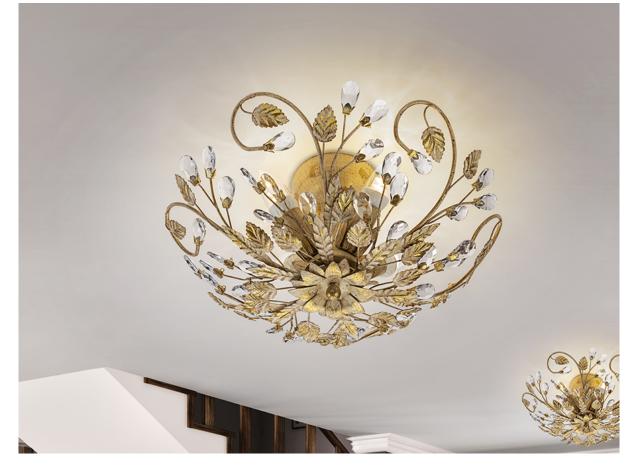

Verdi 481541

Flush Ceiling Lamps

Florentine ceiling lamp of 4 ligths made of metal. Faceted glass beads. Ivory and gold leaf finish.

·This item includes 4 E14 LED 4W This lamp is supplied with GRAVITY TOGGLES, to improve ceiling fixing.