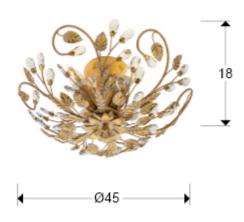

## **GENERAL INFORMATION**

Catalogue: i42 Iluminación Page: 278 EAN Code: 8435435304768 Type: Flush Ceiling Lamps Collection: Verdi

SIZES

Sizes: **Ø** 45.0 <sup>↑</sup> 18.0 cm Weight: 1.9 Kg