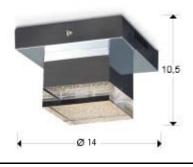

#### **Prisma** 475168

Flush Ceiling Lamps

LED ceiling lamp. Made of metal, chrome finish. Clear acrylic shade, with textured upper side. 4W LED. 336 lm. 3.000 K.

 $\cdot$  This lamp is supplied with GRAVITY TOGGLES, to improve ceiling fixing.

#### **GENERAL INFORMATION**

Catalogue: i39 Iluminación Page: 205 EAN Code: 8435435315108 Type: Flush Ceiling Lamps Collection: Prisma



# SIZES

Sizes: ↔ 14.0 <sup>1</sup> 10.5 14.0 cm Weight: 0.9 Kg

# SIZES WITH PACKAGING

Weight: 1.2 Kg Volume:  $0.0090m^3$  Sizes:  $\leftrightarrow$  22.0  $\updownarrow$  18.0  $\swarrow$  22.0 cm

# **TECHNICAL INFORMATION**

IP protection: IP 20 Electric class: Class 1 Maximum power: 4,20W Voltage: 220/240 V Frecuency: 50/60 Hz Colour temperature: 3,000 K Average lifespan: 50,000 h



# **DRIVER LED**

# ADDITIONAL INFORMATION

Material:Metal and acrylic Finish: Chromed, clear and textured