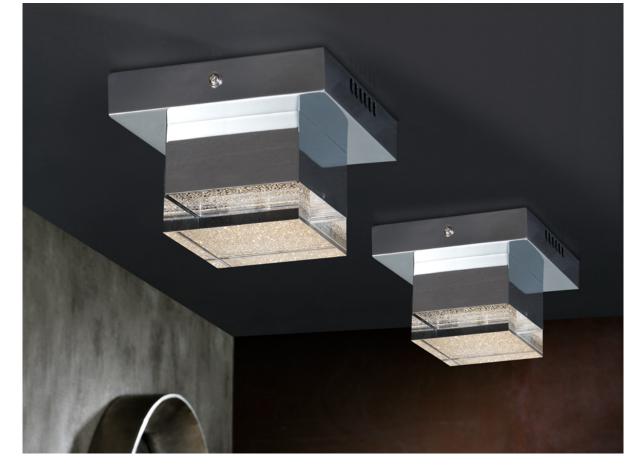

#### **Prisma** 475168

Flush Ceiling Lamps

LED ceiling lamp. Made of metal, chrome finish. Clear acrylic shade, with textured upper side. 4W LED. 336 lm. 3.000 K.

 $\cdot$  This lamp is supplied with GRAVITY TOGGLES, to improve ceiling fixing.

# ADDITIONAL INFORMATION

Material:Metal and acrylic Finish: Chromed, clear and textured