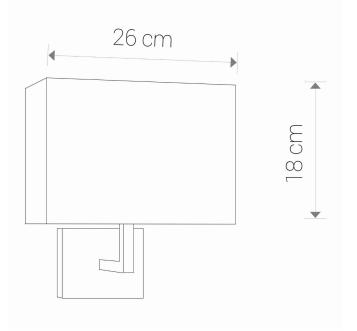

## CATALOGUE CARD

18 cm

| LUMINAIRE MODEL               | HOTEL<br>4730           | CATALOGUE GROUP<br>COUNTRY OF ORIGIN | —<br>MADE IN POLAND |
|-------------------------------|-------------------------|--------------------------------------|---------------------|
| LIGHT SOURCE                  | E27                     |                                      |                     |
| LIGHT SOURCES TYPE            | Replaceable             |                                      |                     |
| MAXIMUM WATTAGE               | 25W only LED            |                                      |                     |
| LAMP INCLUDES SOURCE OF LIG   | GHT No                  |                                      |                     |
| NUMBER OF LIGHT SOURCES       | 1                       |                                      |                     |
| IP                            | IP20                    |                                      |                     |
|                               | Interior use            |                                      |                     |
| ERICE 24 🛞 🕱 :                | $\bigcirc \oplus$       |                                      |                     |
| PACKAGE DIMENSIONS<br>(L/W/H) | 44cm/22cm/25cm          |                                      |                     |
| NET/GROSS WEIGHT              | 0.5kg/0.83kg            |                                      |                     |
| ASSEMBLY METHOD               | Bridge                  |                                      |                     |
| LEADING/SUPPLEMENTARY COL     | OR Ecru,Chrome          |                                      |                     |
| MATERIALS Fab                 | ric,Chrome plated steel |                                      |                     |
| STYLE                         | Modern                  |                                      |                     |
| ELECTRICAL SECURITY CLASS     | I                       | DIMENSIONS                           |                     |
| POWER SUPPLY                  | ~220-230V/50/60Hz       |                                      |                     |
|                               |                         | 19 cm                                |                     |