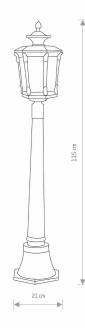

ki LIGHTING

**CATALOGUE CARD** 

LUMINAIRE MODEL

| E27          | LIGHT SOURCE                  |
|--------------|-------------------------------|
| Replaceable  | LIGHT SOURCES TYPE            |
| 25W only LED | MAXIMUM WATTAGE               |
| No           | LAMP INCLUDES SOURCE OF LIGHT |
| 1            | NUMBER OF LIGHT SOURCES       |
| IP44         | IP                            |
| Exterior use |                               |



PACKAGE DIMENSIONS 33.5cm/22cm/64cm (L/W/H) **NET/GROSS WEIGHT** 1.95kg/2.74kg ASSEMBLY METHOD **Direct assembly** LEADING/SUPPLEMENTARY COLOR Black with a copper patina,Transpa rent Painted aluminum, Glass MATERIALS STYLE Classic ELECTRICAL SECURITY CLASS I POWER SUPPLY ~220-230V/50/60Hz



AMUR CATALOGUE GROUP 4694 COUNTRY OF ORIGIN





DIMENSIONS