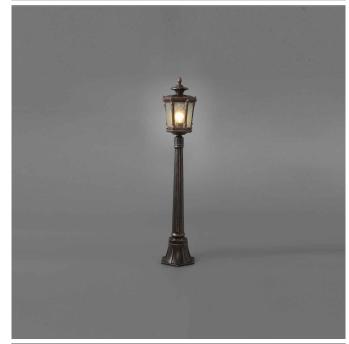

Nowodvorski LIGHTING

**CATALOGUE CARD** 

LUMINAIRE MODEL

| E27          | LIGHT SOURCE                  |
|--------------|-------------------------------|
| Replaceable  | LIGHT SOURCES TYPE            |
| 25W only LED | MAXIMUM WATTAGE               |
| No           | LAMP INCLUDES SOURCE OF LIGHT |
| 1            | NUMBER OF LIGHT SOURCES       |
| IP44         | IP                            |
| Exterior use |                               |

PACKAGE DIMENSIONS 33.5cm/22cm/64cm (L/W/H) **NET/GROSS WEIGHT** 1.95kg/2.74kg ASSEMBLY METHOD **Direct assembly** LEADING/SUPPLEMENTARY COLOR Black with a copper patina,Transpa rent Painted aluminum, Glass MATERIALS STYLE Classic ELECTRICAL SECURITY CLASS I POWER SUPPLY ~220-230V/50/60Hz