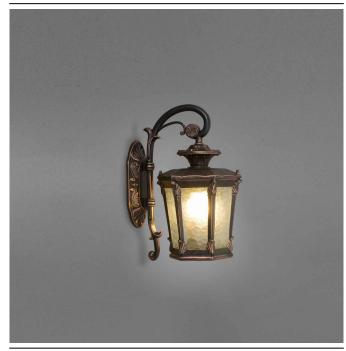

## ERE C E 24 👁 🗷 🕀

| PACKAGE DIMENSIONS<br>(L/W/H) | 26.5cm/22.5cm/39cm     |
|-------------------------------|------------------------|
| NET/GROSS WEIGHT              | 1.49kg/1.87kg          |
| ASSEMBLY METHOD               | Bridge                 |
| LEADING/SUPPLEMENTARY CO      | OLOR Black with a      |
|                               | copper                 |
|                               | patina,Transpa<br>rent |
| MATERIALS                     | Painted aluminum,Glass |
| STYLE                         | Classic                |
| ELECTRICAL SECURITY CLASS     | i I                    |
| POWER SUPPLY                  | ~220-230V/50/60Hz      |