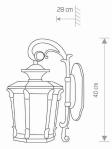

|
| Exterior use |                               |

## ERE C E 24 👁 🗷 🕀

| PACKAGE DIMENSIONS<br>(L/W/H) | 26.5cm/22.5cm/39cm     |
|-------------------------------|------------------------|
| NET/GROSS WEIGHT              | 1.49kg/1.87kg          |
| ASSEMBLY METHOD               | Bridge                 |
| LEADING/SUPPLEMENTARY CO      | OLOR Black with a      |
|                               | copper                 |
|                               | patina,Transpa<br>rent |
| MATERIALS                     | Painted aluminum,Glass |
| STYLE                         | Classic                |
| ELECTRICAL SECURITY CLASS     | i I                    |
| POWER SUPPLY                  | ~220-230V/50/60Hz      |





## DIMENSIONS

AMUR CATALOGUE GROUP

COUNTRY OF ORIGIN

4692