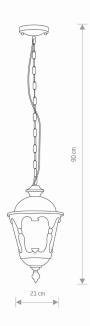

| 1.25kg/1.5kg   |              |

|                                        | (L/VV/II)                   |
|----------------------------------------|-----------------------------|
| 1.25kg/1.5kg                           | NET/GROSS WEIGHT            |
| Direct assembly                        | ASSEMBLY METHOD             |
| Black with a<br>golden<br>patina,White | LEADING/SUPPLEMENTARY COLOR |
| d aluminum,Glass                       | MATERIALS Paint             |
| Classic                                | STYLE                       |
| II                                     | ELECTRICAL SECURITY CLASS   |
| 220-230V/50/60Hz                       | POWER SUPPLY                |
|                                        |                             |

GROUP

ORIGIN





## DIMENSIONS