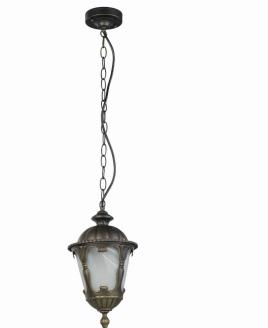

## Nowodvorski

| LUMINAIRE MODEL               | TYBR           | CATALOGUE GR |
|-------------------------------|----------------|--------------|
|                               | 4684           | COUNTRY OF O |
| LIGHT SOURCE                  | E27            |              |
| LIGHT SOURCES TYPE            | Replaceable    |              |
| MAXIMUM WATTAGE               | 25W only LED   |              |
| LAMP INCLUDES SOURCE OF LIGHT | No             |              |
| NUMBER OF LIGHT SOURCES       | 1              |              |
| IP                            | IP44           |              |
|                               | Exterior use   |              |
| ERE C E FR 🕂 🖉 🗖              |                |              |
| PACKAGE DIMENSIONS (L/W/H)    | 20cm/20cm/27cm |              |
| NET/GROSS WEIGHT              | 1.25kg/1.5kg   |              |

|                                        | (L/VV/II)                   |
|----------------------------------------|-----------------------------|
| 1.25kg/1.5kg                           | NET/GROSS WEIGHT            |
| Direct assembly                        | ASSEMBLY METHOD             |
| Black with a<br>golden<br>patina,White | LEADING/SUPPLEMENTARY COLOR |
| d aluminum,Glass                       | MATERIALS Paint             |
| Classic                                | STYLE                       |
| II                                     | ELECTRICAL SECURITY CLASS   |
| 220-230V/50/60Hz                       | POWER SUPPLY                |
|                                        |                             |