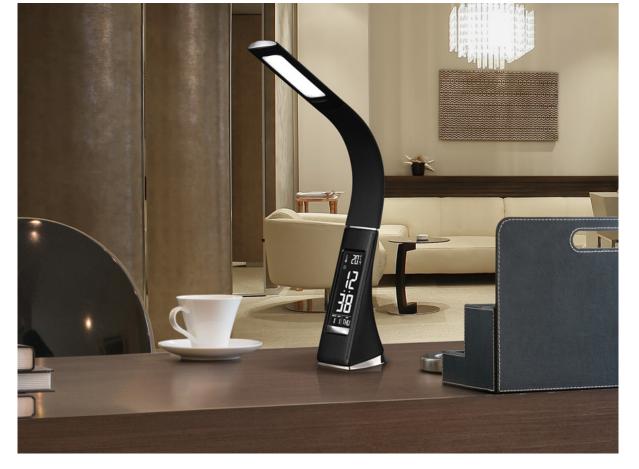

### **Alive** 468227

Table lamps

LED desk table lamp, made of ABS and rubber in black colour, leather texture with seams. Flexible arm. Adjustable intensity. VA screen with time, alarm, calendar and thermometer. 5000K colour temperature. 5W LED. 200 lm.

## ADDITIONAL INFORMATION

Material:ABS and rubber Finish: Black leather simile Cable colour: black