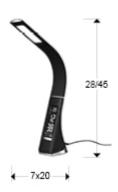

## **SIZES**

Sizes: 

7.0 

40.0 

20.0 cm

Height when installed: 28.0/ max. 45.0 cm

Weight: 0.6 Kg