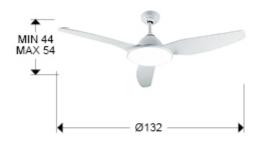

### SIZES

Sizes: Ø 132.0 <sup>1</sup> 44.0 cm Height when installed: 44.0/ max. 54.0 cm Weight: 7.1 Kg