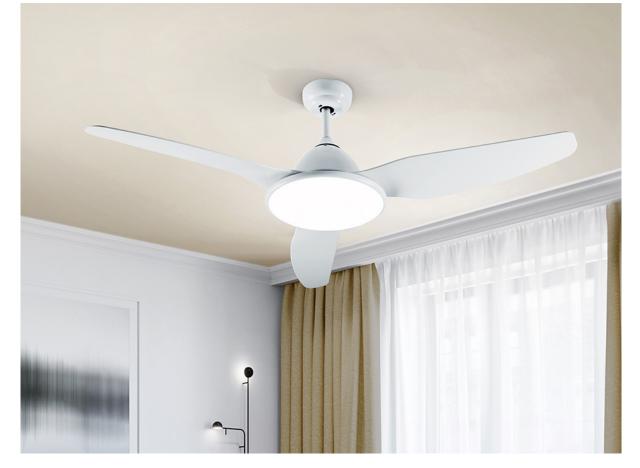

#### 458290

>>ITEM CANCELLED

Remote control included. 24W LED, 2.000 Im, 3000K / 4000K / 5000K. DC Motor 40W of 6 speeds. Fan: 3-blade, Ø132 cm. 6 speeds (100/120/140/160/180/200 rpm), Movement reversible. Air flow (342/425/659/700/803/855 m3/h). Noise: 38 a 45Db. Includes additional tube to increase the height 10 cm.