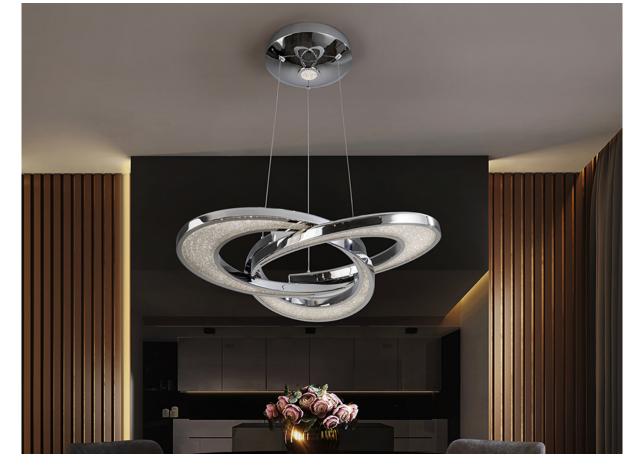

#### **Anisia** 447510

**Pendants** 

Lamp made of metal, chrome finish. Linked figures with LED light, clear acrylic diffusers and crystals inside. Top LED light. 50,4W LED. 3.865 lm. 4.000 K. DIMMABLE.

## ADDITIONAL INFORMATION

Material:Metal, acrylic and glasses Finish: Chromed and clear