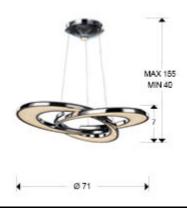

#### **SIZES**

Sizes: Ø 71.0 1 7.0 cm

Height when installed: 40.0/ max. 155.0 cm Weight: 7.2 Kg