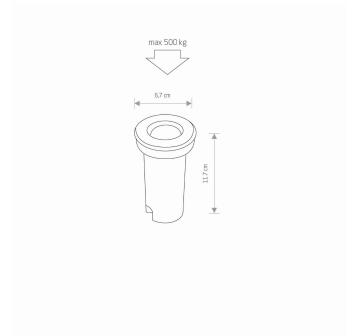

**ENERGY EFFICIENCY CLASS** G

LIFETIME 10000h

EHIC € FIX ⊕ 🗷

LAMP INCLUDES SOURCE OF LIGHT

PACKAGE DIMENSIONS 7cm/7cm/12cm

(L/W/H)

**NET/GROSS WEIGHT** 0.3kg/0.43kg

ASSEMBLY METHOD **Direct assembly** 