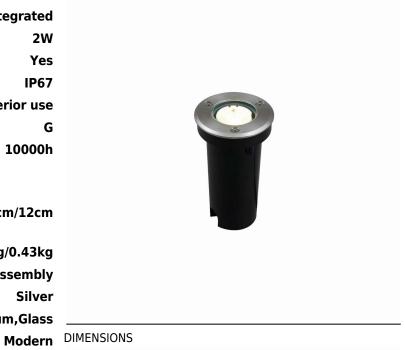

LUMINAIRE MODEL

4454

Yes

LIGHT SOURCE **LED** 

LIGHT SOURCES TYPE Integrated

MAXIMUM WATTAGE **2W** 

ΙP **IP67** 

**Exterior use** 

**ENERGY EFFICIENCY CLASS** G

LIFETIME 10000h

EHIC € FIX ⊕ 🗷

LAMP INCLUDES SOURCE OF LIGHT

PACKAGE DIMENSIONS 7cm/7cm/12cm

(L/W/H)

**NET/GROSS WEIGHT** 0.3kg/0.43kg

ASSEMBLY METHOD **Direct assembly** 

LEADING/SUPPLEMENTARY COLOR **Silver** 

**MATERIALS** Aluminum, Glass STYLE

**ELECTRICAL SECURITY CLASS** 

POWER SUPPLY ~220-230V/50/60Hz

MON LED CATALOGUE GROUP **COUNTRY OF ORIGIN** MADE IN P.R.C.

| Item No. | POWER | COLOR TEMP | LUMEN | BEAM ANGLE | CRI  | IP   | LED BRAND | DRIVER BRAND | LIFETIME | WARRANTY |  |
|----------|-------|------------|-------|------------|------|------|-----------|--------------|----------|----------|--|
| 4454     | 2W    | 3000K      | 100lm | 30°        | ≥ 80 | IP67 | _         | _            | 10000h   | _        |  |