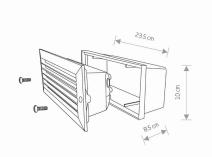

STYLE **Industrial** DIMENSIONS

**ELECTRICAL SECURITY CLASS** 

**POWER SUPPLY** ~220-230V/50/60Hz

**CUT OUT** 

**HOLE SHAPE** Rectangular **HOLE DIMENSIONS** 23/9.5cm