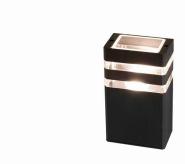

## **CATALOGUE CARD**

LUMINAIRE MODEL RIO CATALOGUE GROUP 4423 **COUNTRY OF ORIGIN** MADE IN P.R.C.

LIGHT SOURCE **E27** LIGHT SOURCES TYPE Replaceable MAXIMUM WATTAGE 10W only LED LAMP INCLUDES SOURCE OF LIGHT No NUMBER OF LIGHT SOURCES 1 ΙP IP54 **Exterior use** 

PACKAGE DIMENSIONS 12cm/11cm/20cm

(L/W/H)

**NET/GROSS WEIGHT** 0.76kg/0.87kg ASSEMBLY METHOD **Direct assembly** LEADING/SUPPLEMENTARY COLOR Black, Transpar

ent

**MATERIALS** Painted aluminum, Plastic PC

STYLE **Modern** DIMENSIONS