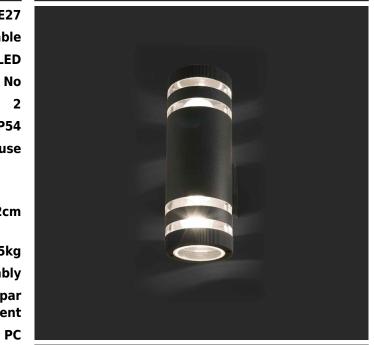

## CATALOGUE CARD

| LUMINAIRE MODEL               | SIERRA       |
|-------------------------------|--------------|
|                               | 4422         |
| LIGHT SOURCE                  | E27          |
| LIGHT SOURCES TYPE            | Replaceable  |
| MAXIMUM WATTAGE               | 25W only LED |
| LAMP INCLUDES SOURCE OF LIGHT | No           |
| NUMBER OF LIGHT SOURCES       | 2            |
| IP                            | IP54         |
|                               | Exterior use |

| PACKAGE DIMENSIONS<br>(L/W/H) | 17cm/10.5cm/32cm    |
|-------------------------------|---------------------|
| NET/GROSS WEIGHT              | 0.89kg/1.05kg       |
| ASSEMBLY METHOD               | Direct assembly     |
| LEADING/SUPPLEMENTARY COLOR   | Black,Transpar      |
|                               | ent                 |
| MATERIALS Painted             | aluminum,Plastic PC |
| STYLE                         | Modern              |
| ELECTRICAL SECURITY CLASS     | I                   |
| POWER SUPPLY                  | ~220-230V/50/60Hz   |
|                               |                     |