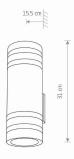

|
| IP                            | IP54         |
|                               | Exterior use |



| PACKAGE DIMENSIONS<br>(L/W/H) | 17cm/10.5cm/32cm    |
|-------------------------------|---------------------|
| NET/GROSS WEIGHT              | 0.89kg/1.05kg       |
| ASSEMBLY METHOD               | Direct assembly     |
| LEADING/SUPPLEMENTARY COLOR   | Black,Transpar      |
|                               | ent                 |
| MATERIALS Painted             | aluminum,Plastic PC |
| STYLE                         | Modern              |
| ELECTRICAL SECURITY CLASS     | I                   |
| POWER SUPPLY                  | ~220-230V/50/60Hz   |
|                               |                     |

## **ERRA** CATALOGUE GROUP**4422** COUNTRY OF ORIGIN





DIMENSIONS