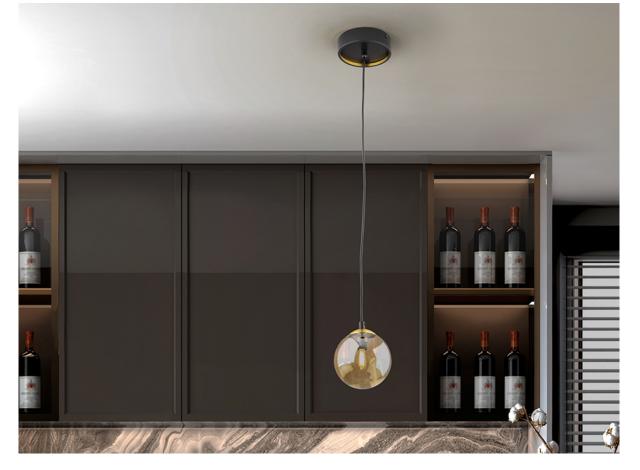

#### **Dark** 439428

1 Light Pendants

Lamp of 1 ligth made of metal finished in matt black, with detail of satin brass. Spherical amber glass shade of 12 cm.

·This item includes 1 G9 LED 4W This lamp is supplied with GRAVITY TOGGLES, to improve ceiling fixing.

# ADDITIONAL INFORMATION

Material:Metal, glass Finish: Black, brass, amber