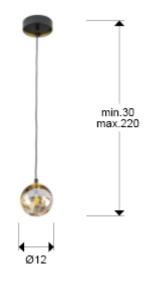

## **SIZES**

Sizes: **Ø** 12.0 \$\(\frac{1}{2}\) 15.0 cm Height when installed: 30.0/ max. 220.0 cm Weight: 0.7 Kg