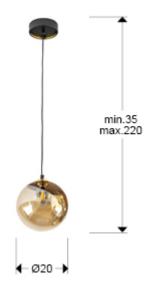

#### SIZES

Sizes:  $\emptyset$  20.0  $\updownarrow$  23.0 cm Height when installed: 35.0/ max. 220.0 cm Weight: 0.7 Kg