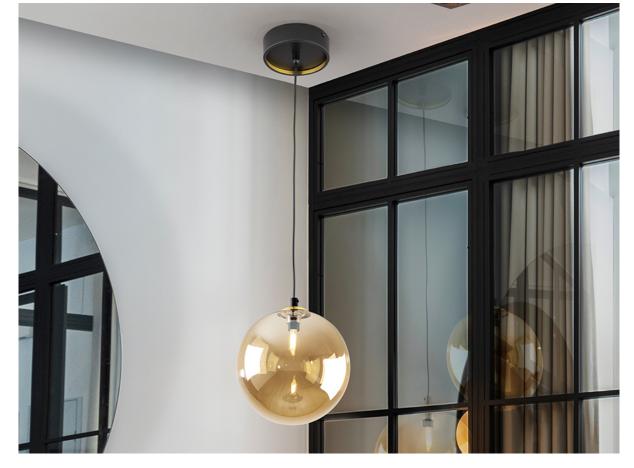

#### **Dark** 439381

1 Light Pendants

Lamp of 1 light made of metal, finished in matt black, with detail of satin brass. Spherical amber glass shade of 20 cm.

·This item includes 1 G9 LED 4W This lamp is supplied with GRAVITY TOGGLES, to improve ceiling fixing.

# ADDITIONAL INFORMATION

Material:Metal, glass Finish: Black, brass, amber