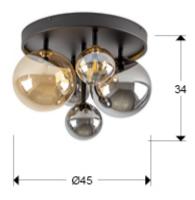

#### **Dark** 439244

Flush Ceiling Lamps

Ceiling lamp of 5 lights made of metal finished in matt black finish, with details of satin brass. Spherical glass shades of 12 and 20 cm in amber and mirrored smoke grey finish.

·This item includes 5 G9 LED 4W This lamp is supplied with GRAVITY TOGGLES, to improve ceiling fixing.

#### **GENERAL INFORMATION**

Catalogue: i42 Iluminación Page: 52 EAN Code: 8435435334796 Type: Flush Ceiling Lamps Collection: Dark



# SIZES

Sizes: **Ø** 45.0 ‡ 34.0 cm Weight: 3.7 Kg

### SIZES WITH PACKAGING

Weight: 4.9 Kg Volume: 0.0920m³ Sizes: ↔ 48.0 \$\frac{1}{4}0.0 \documes^48.0 cm

# **TECHNICAL INFORMATION**

IP protection: IP 20 Electric class: Class 1 Maximum power: 5x28W Voltage: 220/240 V Frecuency: 50 Hz



# ADDITIONAL INFORMATION

Material:Metal, glass Finish: Black, brass, 2-tones glass