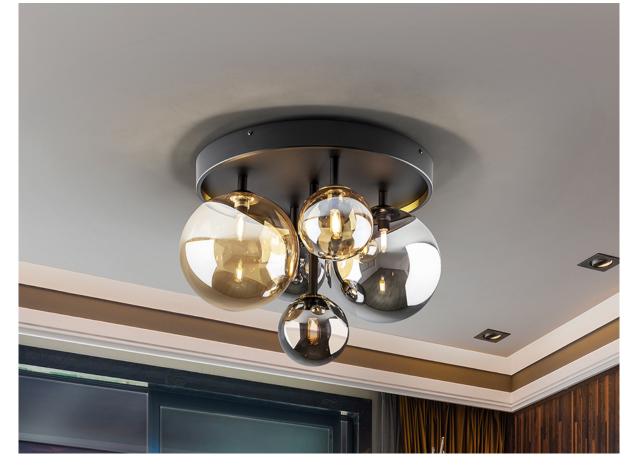

#### **Dark** 439244

Flush Ceiling Lamps

Ceiling lamp of 5 lights made of metal finished in matt black finish, with details of satin brass. Spherical glass shades of 12 and 20 cm in amber and mirrored smoke grey finish.

·This item includes 5 G9 LED 4W This lamp is supplied with GRAVITY TOGGLES, to improve ceiling fixing.