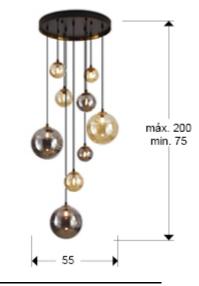

#### SIZES

Sizes: Ø 55.0 1 140.0 cm Height when installed: 75.0/ max. 200.0 cm Weight: 5.6 Kg