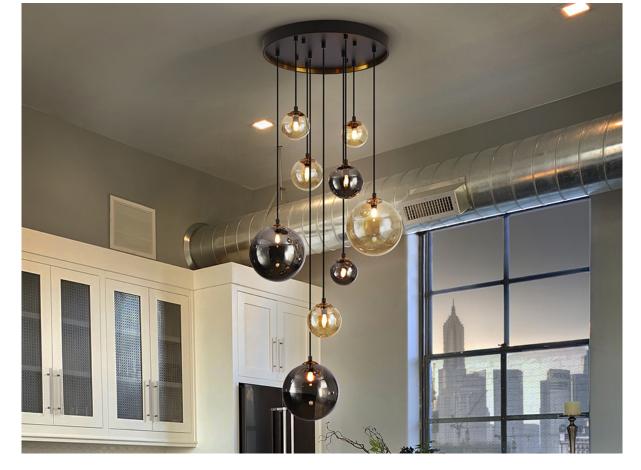

## Dark Pendants

439176

Lamp of 9 lights made of metal, finished in matt black, with details of satin brass. Spherical glass shades of 10, 12 and 20 cm finished in amber and shimmered smoke grey. Adjustable in length.

•This item includes 9 G9 LED 4W This lamp is supplied with GRAVITY TOGGLES, to improve ceiling fixing.