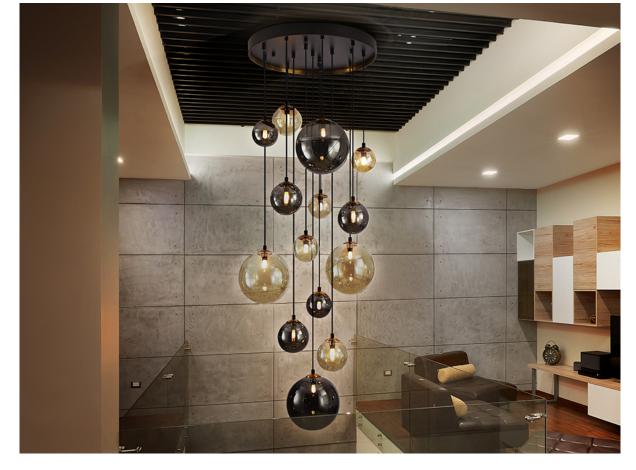

# **Dark**

439015

**Pendants** 

Lamp of 14 lights made of metal, finished in matt black, with details of satin brass. Spherical glass shades of 10, 12 and 20 cm finished in amber and shimmered smoke grey. Adjustable in length.

-This item includes 14 G9 LED 4W This lamp is supplied with GRAVITY TOGGLES, to improve ceiling fixing.