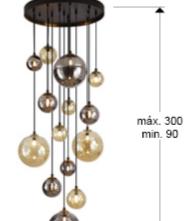

#### SIZES

Sizes: Ø 60.0 \$\frac{1}{2}\$ 185.0 cm Height when installed: 90.0/ max. 300.0 cm Weight: 8.3 Kg