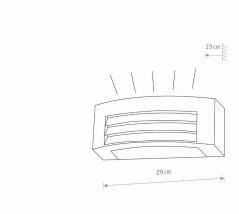

STYLE

**Industrial** DIMENSIONS

**ELECTRICAL SECURITY CLASS** 

**POWER SUPPLY** ~220-230V/50/60Hz