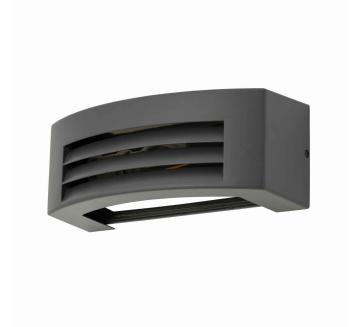

## **CATALOGUE CARD**

LUMINAIRE MODEL **ORINOKO** CATALOGUE GROUP 4387 **COUNTRY OF ORIGIN** MADE IN P.R.C.

LIGHT SOURCE **E27** LIGHT SOURCES TYPE Replaceable MAXIMUM WATTAGE 10W only LED LAMP INCLUDES SOURCE OF LIGHT No NUMBER OF LIGHT SOURCES 1 ΙP **IP44 Exterior use** 

PACKAGE DIMENSIONS

12cm/13.5cm/29.5cm

(L/W/H)

**NET/GROSS WEIGHT** 0.85kg/0.97kg ASSEMBLY METHOD **Direct assembly** LEADING/SUPPLEMENTARY COLOR **Graphite, Trans** 

parent

**MATERIALS** 

Painted aluminum, Plastic PC

STYLE

**Industrial** DIMENSIONS

**ELECTRICAL SECURITY CLASS** 

**POWER SUPPLY** ~220-230V/50/60Hz