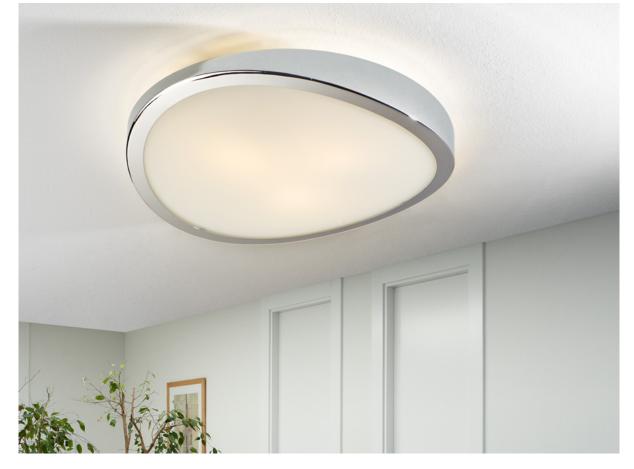

Leda 429126 Flush Ceiling Lamps

Ceiling lamp of 3 lights made of metal, chrome finish. Opal glass diffuser.

•This item includes 3 E27 LED 10W This lamp is supplied with GRAVITY TOGGLES, to improve ceiling fixing.

### ADDITIONAL INFORMATION

Material:Metal and glass Finish: Chrome and opal Assembling time by customer: 5 min