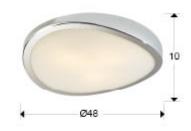

Leda 429126 Flush Ceiling Lamps

Ceiling lamp of 3 lights made of metal, chrome finish. Opal glass diffuser.

•This item includes 3 E27 LED 10W This lamp is supplied with GRAVITY TOGGLES, to improve ceiling fixing.

## **GENERAL INFORMATION**

Catalogue: I38 Iluminación Page: 204 EAN Code: 8435435303891 Type: Flush Ceiling Lamps Collection: Leda



#### SIZES

Sizes: Ø 48.0 10.0 cm Weight: 3.8 Kg

# SIZES WITH PACKAGING

Weight: 5.0 Kg Volume: 0.0780m³ Sizes: ↔ 57.0 ‡ 24.0 ₽ 57.0 cm

# **TECHNICAL INFORMATION**

Energy class: A+ IP protection: IP 20 Electric class: Class 1 Maximum power: 3x20W Voltage: 110/220 V Frecuency: 50/60 Hz





### ADDITIONAL INFORMATION

Material:Metal and glass Finish: Chrome and opal Assembling time by customer: 5 min