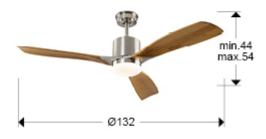

#### **GENERAL INFORMATION**

Catalogue: i42 Iluminación Page: 337 EAN Code: 8435435337759

Type: Ceiling fan Collection: Anemos

**SIZES** 

Sizes: Ø 132.0 \$ 44.0 cm Height when installed: 44.0/ max. 54.0 cm Weight: 5.7 Kg