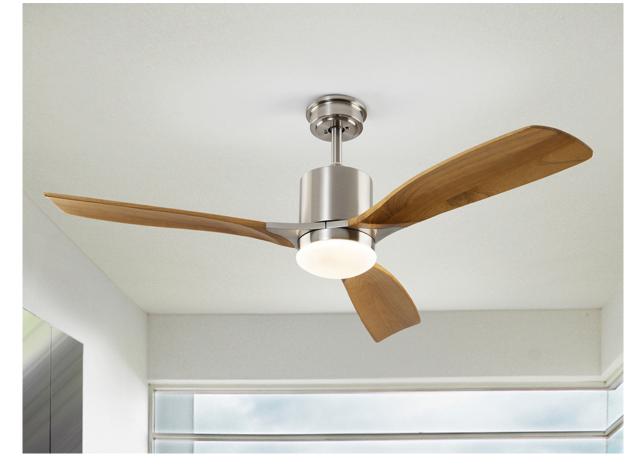

# **Anemos**

427166D

Ceiling fan

Ceiling fan, DIMMABLE LED light. Made of metal in satin nickel finish, wooden blades in cherry finish. Opal glass diffuser. DC motor with reverse. CCT LED of 3-tone color temperature. Timer. Anti-sway fixing system

Remote control included. 15W LED, 1.200 lm, 3000K / 4000K / 5000K. DC Motor 38W with 6 speeds. Fan: 3-blade, Ø132 cm. Movement: 6 speeds (100/120/140/160/180/200 rpm), reverse. Noise: 38 a 45Db. Includes additional tube to increase the height 10

### ADDITIONAL INFORMATION

Material:Metal, wood, glass Finish: Satin nickel, cherry Assembling time by customer: 20 min