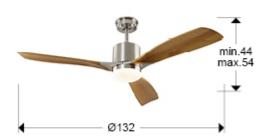

#### **SIZES**

Sizes: Ø 132.0 ↑ 44.0 cm Height when installed: 44.0/ max. 54.0 cm Weight: 5.7 Kg