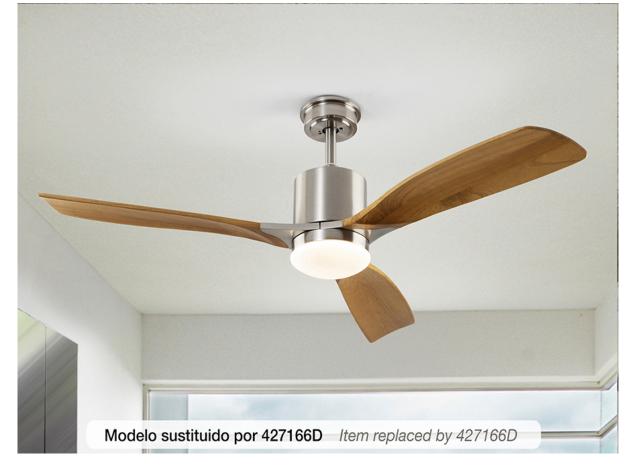

427166

>>ITEM CANCELLED

Remote control included. 15W LED, 1.200 lm, 3000K / 4000K / 5000K. DC Motor 38W with 6 speeds. Fan: 3-blade, Ø132 cm. Movement: 6 speeds (100/120/140/160/180/200 rpm), reverse. Noise: 38 a 45Db. Includes additional tube to increase the height 10

# ADDITIONAL INFORMATION

Material:Metal, wood, glass Finish: Satin nickel, cherry Assembling time by customer: 20 min