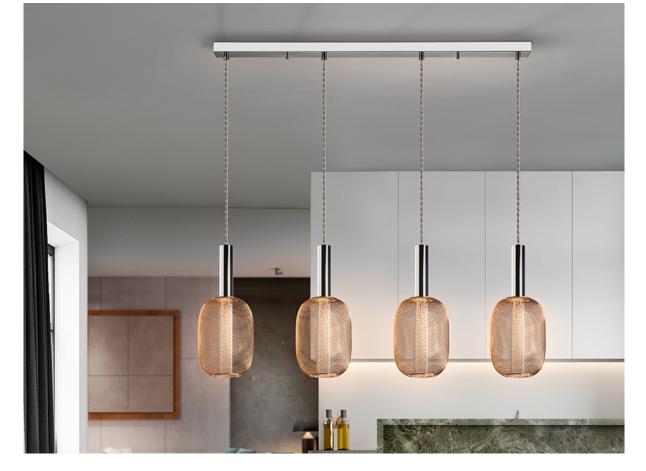

# **Micron** 413756

Pendants

LED lamp of 4 lights made of chromed metal. Double shade with inner clear acrylic cylinder with bubbles and external oval of metal mesh in bright gold. 20W LED, 1800 Im, 3.000 K. DIMMABLE.

Clear curly cable. • This lamp is supplied with GRAVITY TOGGLES, to improve ceiling fixing.

### GENERAL INFORMATION

Catalogue: i42 Iluminación Page: 68 EAN Code: 8435435330293 Type: Pendants Collection: Micron