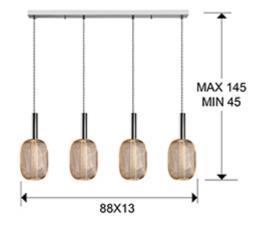

#### SIZES

Sizes:  $\leftrightarrow$  88.0  $\ddagger$  30.0  $\checkmark$  13.0 cm Height when installed: 45.0/ max. 145.0 cm Weight: 3.0 Kg