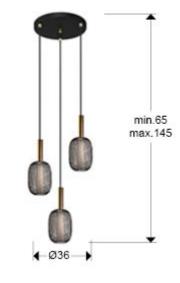

#### SIZES

Sizes: Ø 36.0 ‡ 30.0 cm Height when installed: 65.0/ max. 145.0 cm Weight: 2.2 Kg