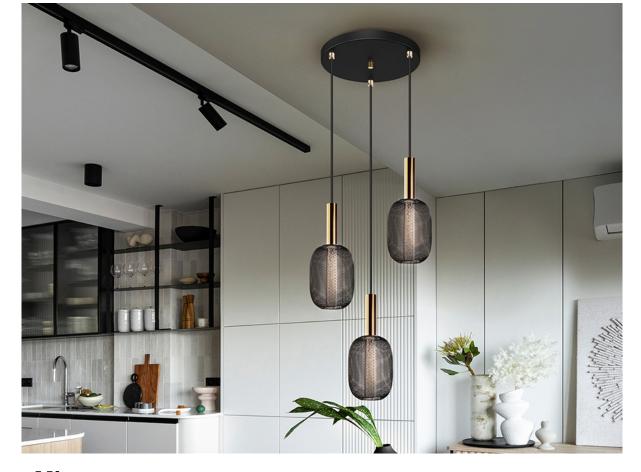

# **Micron** 413657

Pendants

LED lamp of 3 lights made of metal in bright gold and black. Double shade with inner clear acrylic cylinder with bubbles and external oval of metal mesh in black. 15W LED, 1350 Im, 3.000 K. DIMMABLE.

This lamp is supplied with GRAVITY TOGGLES, to improve ceiling fixing.