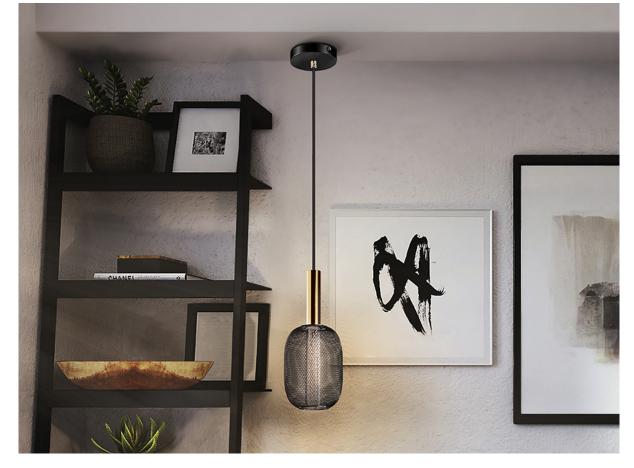

# **Micron**

413510

1 Light Pendants

LED lamp of 1 light made of metal, in bright gold ad black. Double shade with inner clear acrylic cylinder with bubbles and external oval of metal mesh in black. 5W LED, 450 lm, 3.000 K. DIMMABLE

### **GENERAL INFORMATION**

Catalogue: i42 Iluminación Page: 63 EAN Code: 8435435339487 Type: 1 Light Pendants Collection: Micron

máx.145 min.45

Ø13

#### SIZES

Sizes: Ø 13.0 ‡ 30.0 cm Height when installed: 45.0/ max. 140.0 cm Weight: 0.7 Kg

## ADDITIONAL INFORMATION

Material:Metal, acrylic Finish: Gold-black, clear