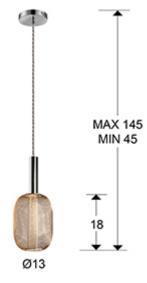

#### SIZES

Sizes: Ø 13.0 ‡ 30.0 cm Height when installed: 45.0/ max. 140.0 cm Weight: 0.7 Kg