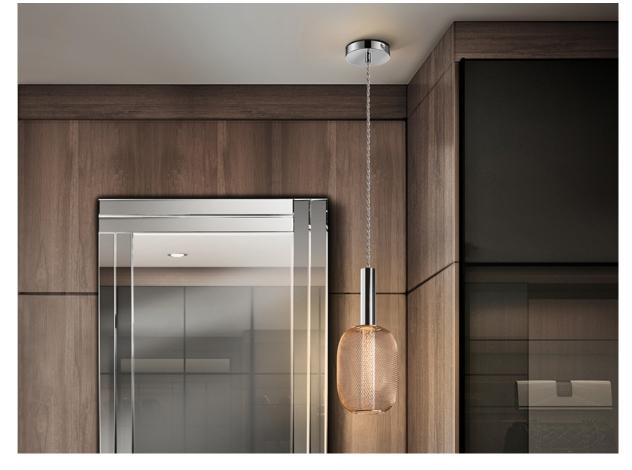

# **Micron**

413503

1 Light Pendants

LED lamp of 1 light made of chromed metal. Double shade with inner clear acrylic cylinder with bubbles and external oval of metal mesh in bright gold. 5W LED, 450 lm, 3.000 K. DIMMABLE

Clear curly cable.  $\cdot$  This lamp is supplied with GRAVITY TOGGLES, to improve ceiling fixing.