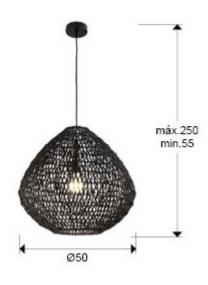

## SIZES

Sizes: **Ø** 50.0 ‡ 45.0 cm Height when installed: 55.0/ max. 250.0 cm Weight: 1.9 Kg