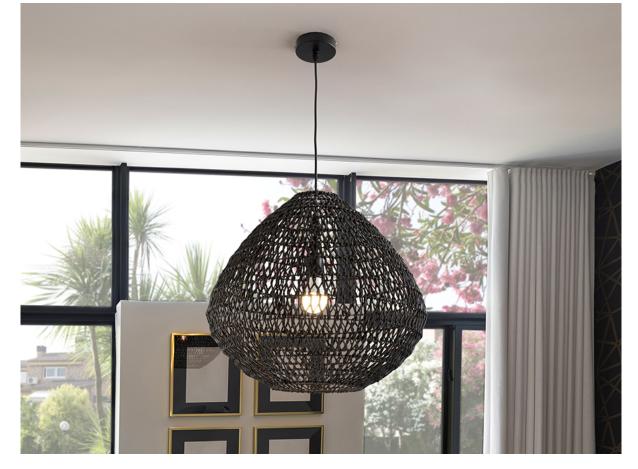

#### Maon 408725 1 Light Pendants

Lamp of 1 light made of metal and a braided paper rope shade. black finish

·This item includes 1 E27 LED 10W This lamp is supplied with GRAVITY TOGGLES, to improve ceiling fixing.

### ADDITIONAL INFORMATION

Material:Metal, paper corded Finish: Black