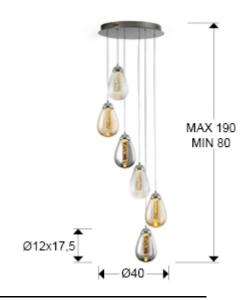

#### SIZES

Sizes: Ø 40.0 ‡ 125.0 cm Height when installed: 80.0/ max. 190.0 cm Weight: 4.7 Kg