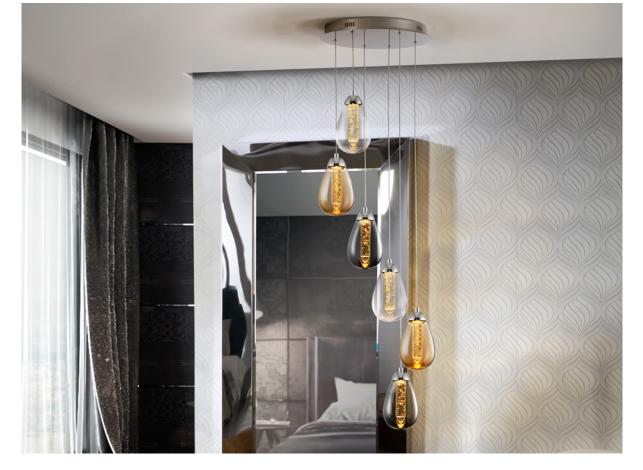

Taccia Pendants

394834

LED lamp of 6 lights, made of metal, chrome finish. Double shade, exterior with pear shape made of clear, amber and smoked glass and exterior of solid bar with decorative bubbles. Adjustable in length. 6x5W LED. 3000 K.

#### ADDITIONAL INFORMATION

Material:Metal, glass Finish: Chromed, clear, amber Cable colour: clear