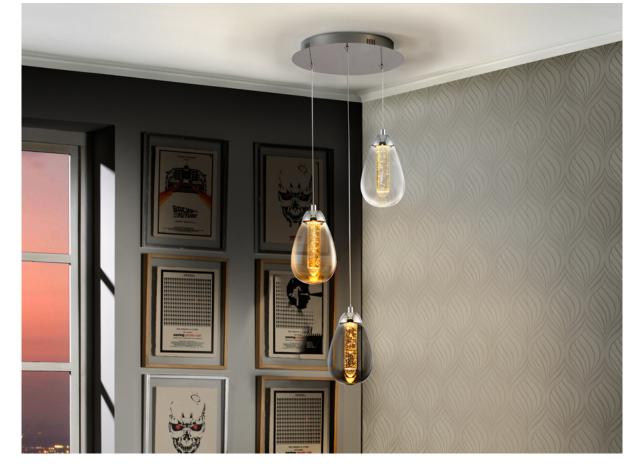

#### **Taccia** 394782

**Pendants** 

LED lamp of 3 lights, made of metal, chrome finish. Double shade, exterior with pear shape made of clear, amber and smoked glass and interior of solid bar with decorative bubbles. Adjustable in length. 3x5W LED. 1.350 lm 3000 K.

 $\cdot$  This lamp is supplied with GRAVITY TOGGLES, to improve ceiling fixing.