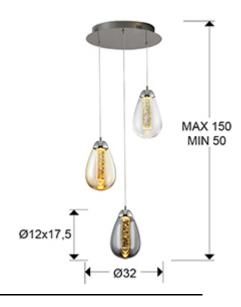

### SIZES

Sizes: Ø 32.0 ‡ 95.0 cm Height when installed: 50.0/ max. 150.0 cm Weight: 2.5 Kg

## SIZES WITH PACKAGING

Weight: 3.5 Kg Volume: 0.0440<sub>m</sub><sup>3</sup>

Sizes: ↔ 39.0 1 29.0 39.0 cm