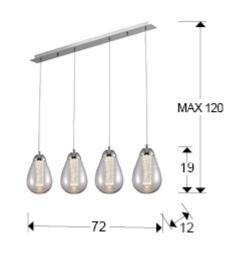

#### SIZES

Sizes:  $\leftrightarrow$  72.0  $\ddagger$  20.0  $\checkmark$  12.0 cm Height when installed: 35.0/ max. 120.0 cm Weight: 3.3 Kg