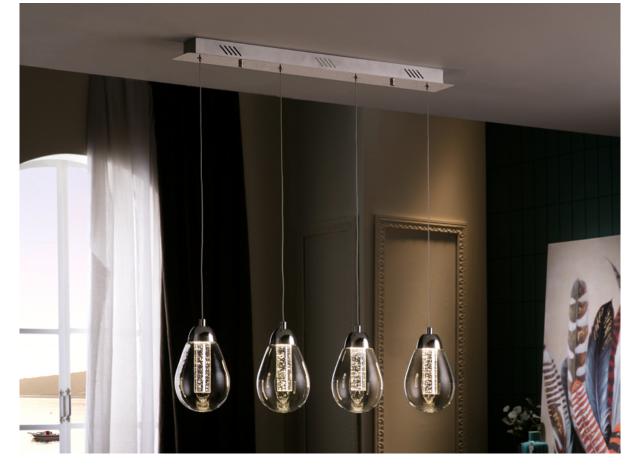

# **Taccia** 394460

Lamp of 4 LED lights, made of metal, chrome finish. Double shade, exterior with pear shape made of clear glass and interior of solid bar with decorative bubbles. Adjustable in length. 4x5W LED. 1800 Im 3.000 K.

#### ADDITIONAL INFORMATION

Material:Metal, glass Finish: Chrome, clear Cable colour: CLEAR