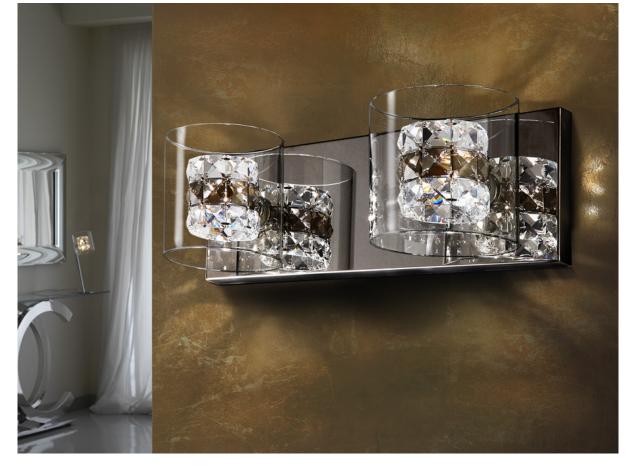

# **Flash**

391870

Wall lamps

Wall lamp of 2 lights made of metal, chrome finish. Two double glass shades, exteriors of molded glass and the inners of faceted clear and smoke crystal.

·This item includes 2 G9 LED 6W

## ADDITIONAL INFORMATION

Material:Metal and glass Finish: Chromed, clear and smoke Assembling time by customer: 15 min