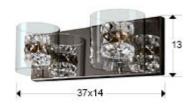

# **Flash**

391870

Wall lamps

Wall lamp of 2 lights made of metal, chrome finish. Two double glass shades, exteriors of molded glass and the inners of faceted clear and smoke crystal.

·This item includes 2 G9 LED 6W

#### **GENERAL INFORMATION**

Catalogue: i42 Iluminación Page: 267 EAN Code: 8435435303549 Type: Wall lamps Collection: Flash



#### **SIZES**

Sizes: ↔ 37.0 <sup>1</sup> 13.0 14.0 cm Weight: 1.4 Kg

## SIZES WITH PACKAGING

Weight: 2.0 Kg Volume: 0.0210m³ Sizes:  $\leftrightarrow$  46.0 \$\frac{1}{2}\$ 22.0 \$\sqrt{2}\$\$^321.0 cm

## **TECHNICAL INFORMATION**

Energy class: A+ IP protection: IP 20 Electric class: Class 1 Maximum power: 2x53W Voltage: 220/240 V Frecuency: 50 Hz





## ADDITIONAL INFORMATION

Material:Metal and glass Finish: Chromed, clear and smoke Assembling time by customer: 15 min