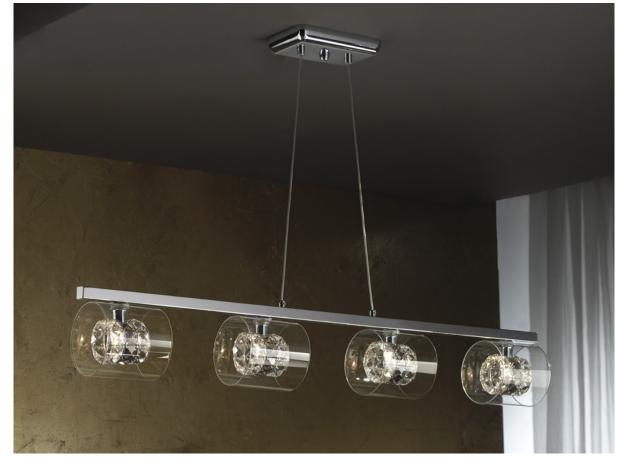

#### **Flash** 391653

**Pendants** 

Lamp of 4 lights made of metal, chrome finish. Four double glass shades, exteriors of molded glass and interiors of clear and smoke faceted crystals.

·This item includes 4 G9 LED 6W This lamp is supplied with GRAVITY TOGGLES, to improve ceiling fixing.

# ADDITIONAL INFORMATION

Material:Metal and glass Finish: Chrome. Clear and smoke Assembling time by customer: 15 min Cable colour: Clear