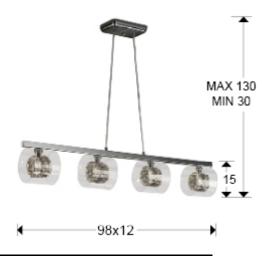

## **SIZES**

Sizes: 

98.0 

15.0 

12.0 cm

Height when installed: 30.0/ max. 130.0 cm

Weight: 2.8 Kg