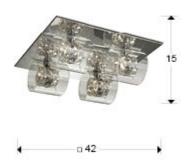

391540

>>ITEM CANCELLED

·This item includes 4 G9 LED 6W This lamp is supplied with GRAVITY TOGGLES, to improve ceiling fixing.

### **GENERAL INFORMATION**

Catalogue: I38 Iluminación Page: 224 EAN Code: 8435435303518



# SIZES

Sizes: ↔ 42.0 15.0 42.0 cm Weight: 3.5 Kg

# SIZES WITH PACKAGING

Weight: 5.0 Kg Volume: 0.0460m³ Sizes: ↔ 49.0 ♣ 19.0 ✔ 49.0 cm

# **TECHNICAL INFORMATION**

Energy class: A+ IP protection: IP 20 Electric class: Class 1 Maximum power: 4x53W Voltage: 220/240 V Frecuency: 50 Hz





# ADDITIONAL INFORMATION

Material:Metal and glass Finish: Chrome. Clear and smoke Assembling time by customer: 15 min