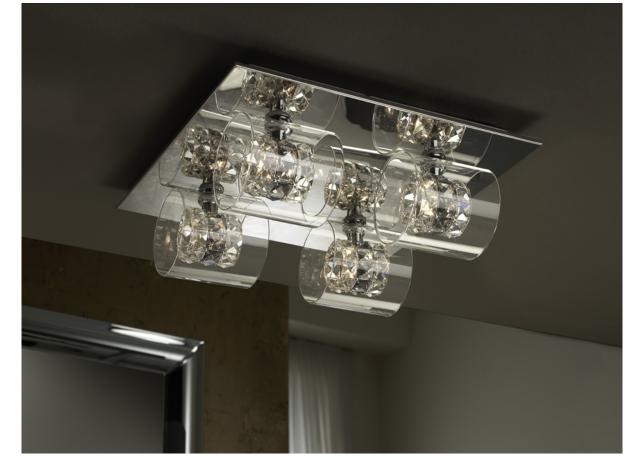

391540

>>ITEM CANCELLED

·This item includes 4 G9 LED 6W This lamp is supplied with GRAVITY TOGGLES, to improve ceiling fixing.

# ADDITIONAL INFORMATION

Material:Metal and glass Finish: Chrome. Clear and smoke Assembling time by customer: 15 min