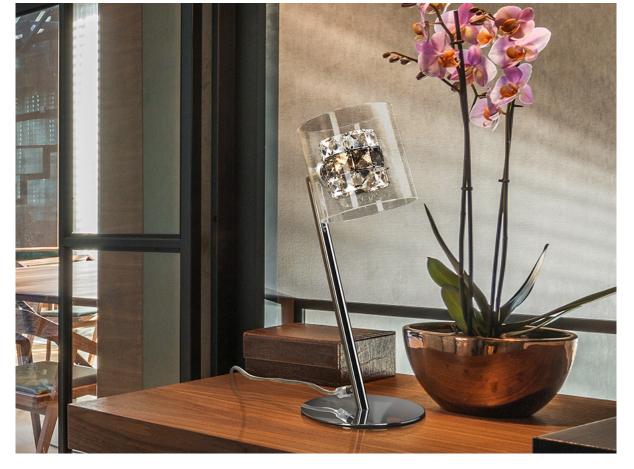

# **Flash**

391329

Table lamps

Tablelamp of 1 light made of metal, chrome finish. Double glass shade, exterior of molded glass and interior of clear and smoke faceted crystals.

·This item includes 1 G9 LED 6W

### ADDITIONAL INFORMATION

Material:Metal and glass Finish: Chromed, clear and smoke Assembling time by customer: 5 min Cable colour: Clear