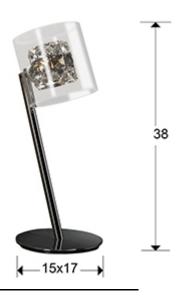

# **Flash**

391329

Table lamps

Tablelamp of 1 light made of metal, chrome finish. Double glass shade, exterior of molded glass and interior of clear and smoke faceted crystals.

·This item includes 1 G9 LED 6W

#### **GENERAL INFORMATION**

Catalogue: i39 Iluminación Page: 245 EAN Code: 8435435303495 Type: Table lamps Collection: Flash



### SIZES

Sizes: ↔ 15.0 <sup>1</sup> 38.0 <sup>1</sup> 17.0 cm Weight: 0.8 Kg

## SIZES WITH PACKAGING

Weight: 1.4 Kg Volume: 0.0180m³

Sizes: ↔ 22.0 1 37.0 22.0 cm

### **TECHNICAL INFORMATION**

Energy class: A+ IP protection: IP 20 Electric class: Class 2 Maximum power: 53W Voltage: 220/240 V Frecuency: 50 Hz





### ADDITIONAL INFORMATION

Material:Metal and glass Finish: Chromed, clear and smoke Assembling time by customer: 5 min Cable colour: Clear