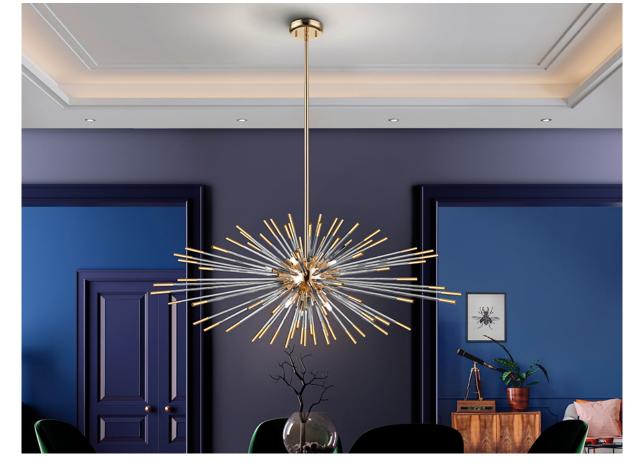

# Evasion 381635D Pendants

Spheroidal lamp made of metal, finished in bright gold. Clear glass radial rods with endings decorated in amber. Adjustable length. DIMMABLE. Remote control included.

This product includes a dimmer receiver and a radio frequency remote control. •This item includes 9 G9 LED 4.5W. DIMABLE This lamp is supplied with GRAVITY TOGGLES, to improve ceiling fixing.