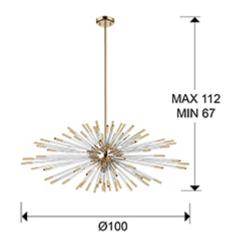

#### SIZES

#### SIZES WITH PACKAGING

Weight: 9.2 Kg Volume: 0.1200m³ Sizes: ↔ 78.0 ↓ 28.0 ✔ 55.0 cm

Sizes: Ø 100.0 <sup>‡</sup> 42.0 cm Height when installed: 67.0/ max. 112.0 cm Weight: 6.8 Kg