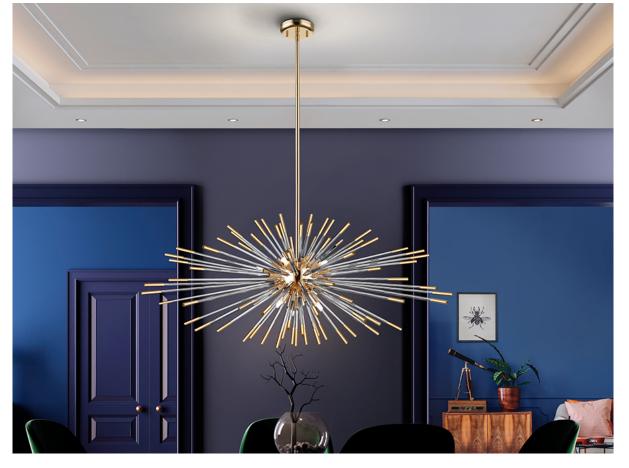

# **Evasion**

381635

Pendants

Spheroidal lamp made of metal, finished in bright gold. Clear glass radial rods with endings decorated in amber. Adjustable length.

·This item includes 9 G9 LED 6W This lamp is supplied with GRAVITY TOGGLES, to improve ceiling fixing.

# ADDITIONAL INFORMATION

Material:Metal, glass Finish: Bright gold, clear-amber Assembling time by customer: 20 min