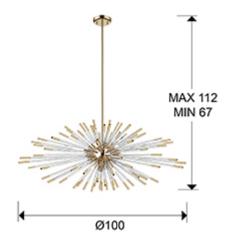

### SIZES

Sizes: **Ø** 100.0 ‡ 42.0 cm Height when installed: 67.0/ max. 112.0 cm Weight: 6.8 Kg