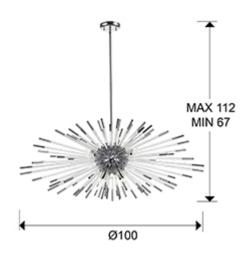

### SIZES

Sizes: Ø 100.0 ‡ 42.0 cm Height when installed: 67.0/ max. 112.0 cm Weight: 6.8 Kg