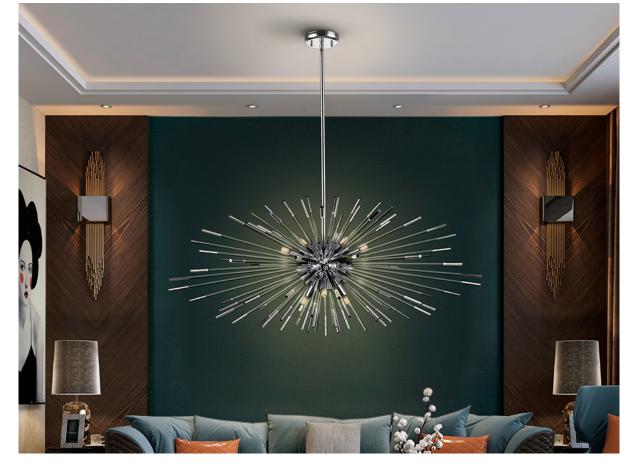

#### **Evasion** 381628D

Pendants

Spheroidal lamp made of chromed metal. Clear glass radial rods with endings decorated in dark chrome plated. Adjustable length. DIMMABLE. Remote control included.

This product includes a dimmer receiver and a radio frequency remote control. ·This item includes 9 G9 LED 4.5W. DIMABLE

### **GENERAL INFORMATION**

Catalogue: i42 Iluminación Page: 165 EAN Code: 8435435330248 Type: Pendants Collection: Evasion

# ADDITIONAL INFORMATION

Material:Metal, glass Finish: Chrome, clear-chrome Assembling time by customer: 20 min