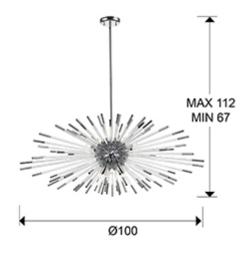

#### **SIZES**

Sizes: **Ø** 100.0 ‡ 42.0 cm Height when installed: 67.0/ max. 112.0 cm Weight: 6.8 Kg