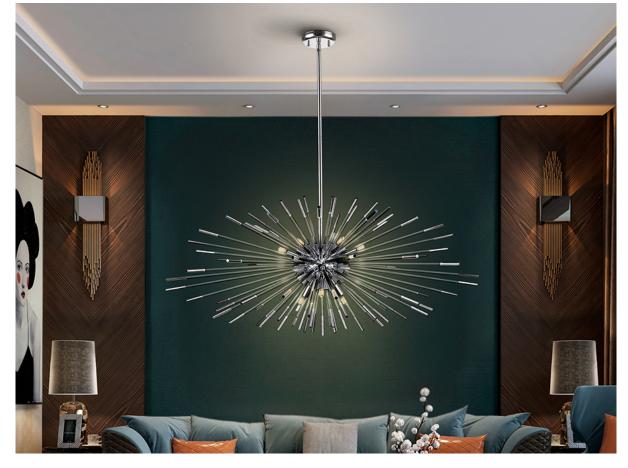

# **Evasion**

381628

Pendants

Spheroidal lamp made of chromed metal. Clear glass radial rods with endings decorated in dark chrome plated. Adjustable length.

·This item includes 9 G9 LED 6W This lamp is supplied with GRAVITY TOGGLES, to improve ceiling fixing.

## ADDITIONAL INFORMATION

Material:Metal, glass Finish: Chrome, clear-chrome Assembling time by customer: 20 min