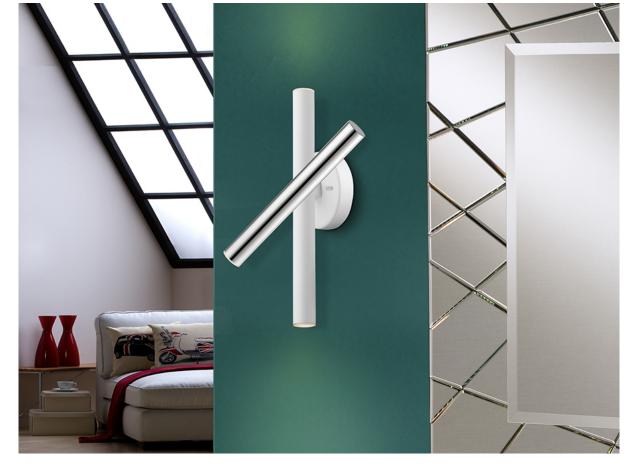

# **Varas**

373852

Wall lamps

Wall lamp of 3 LED lights with rotate arm. Made of metal, chrome and matt white finish. Opal acrylic diffuser. 15W, 1350 lm, 3000 K. DIMMABLE.

#### ADDITIONAL INFORMATION

Material:Metal, acrylic Finish: Chrome, matt white, opal