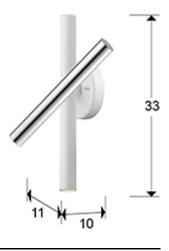

# **Varas**

373852

Wall lamps

Wall lamp of 3 LED lights with rotate arm. Made of metal, chrome and matt white finish. Opal acrylic diffuser. 15W, 1350 lm, 3000 K. DIMMABLE.

### **GENERAL INFORMATION**

Catalogue: i39 Iluminación Page: 130 EAN Code: 8435435330446 Type: Wall lamps Collection: Varas



## SIZES

Sizes: ↔ 11.0 <sup>1</sup> 33.0 <sup>1</sup> 11.0 cm Weight: 1.1 Kg

## SIZES WITH PACKAGING

Weight: 1.4 Kg Volume: 0.0130m³

Sizes: ↔ 40.0 18.0 18.0 cm

## **TECHNICAL INFORMATION**

IP protection: IP 20 Electric class: Class 1 Maximum power: 15W Voltage: 220/240 V Frecuency: 50/60 Hz Colour temperature: 3,000 K Average lifespan: 50,000 h Power factor: >0.9 CRI: >80



#### ADDITIONAL INFORMATION

Material:Metal, acrylic Finish: Chrome, matt white, opal