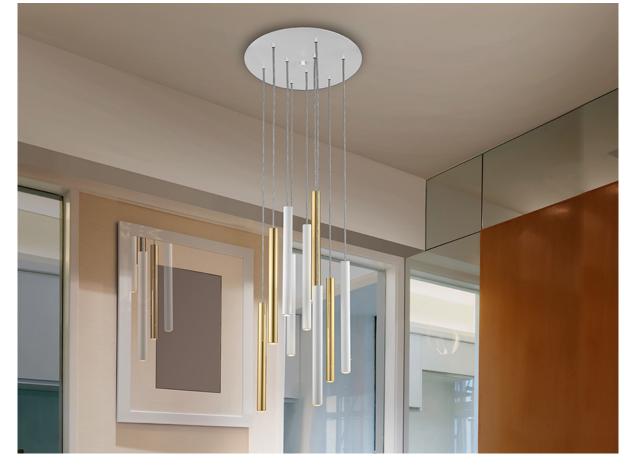

# **SIZES**

Sizes: **Ø** 42.0 \$\frac{1}{2}\$ 110.0 cm Height when installed: 50.0/ max. 140.0 cm Weight: 6.9 Kg

# ADDITIONAL INFORMATION

Material:Metal, acrylic Finish: Bright gold, matt white, opal