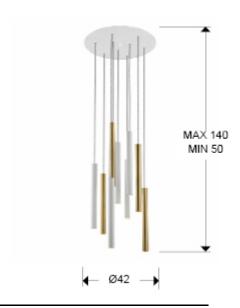

# **SIZES**

Sizes: **Ø** 42.0 \$\frac{1}{2}\$ 110.0 cm Height when installed: 50.0/ max. 140.0 cm Weight: 6.9 Kg