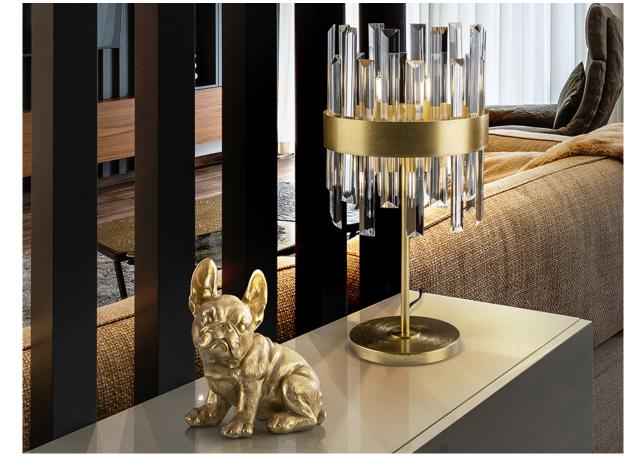

**Grace** 

365437

Table lamps

Table lamp of 6 lights made of brushed metal, gold finish. Diffuser of clear glass bars with prism shape.

·This item includes 6 G9 LED 4W

## ADDITIONAL INFORMATION

Material:Metal, glass Finish: Gold, clear Assembling time by customer: 10 min