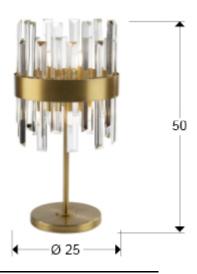

## **GENERAL INFORMATION**

Catalogue: i42 Iluminación Page: 25 EAN Code: 8435435334789 Type: Table lamps Collection: Grace

**SIZES** 

Sizes: **Ø** 25.0 <sup>↑</sup> 50.0 cm Weight: 5.3 Kg

SIZES WITH PACKAGING